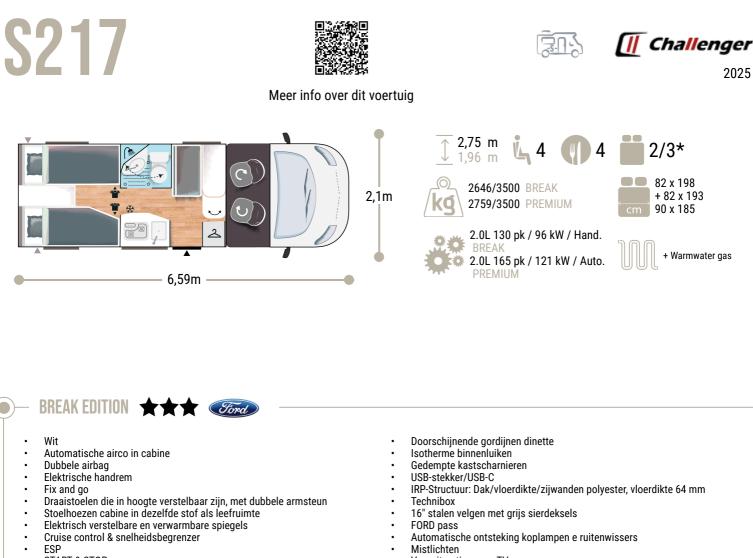

- START & STOP
- Isolatie traptrede ingang
- Panoramisch dakraam (of 2 dakluiken)
- Scheidingsgordijn cabine/woonruimte
- Dubbelglas ramen met combi rollo's, muggenhor en verduistering

## **BREAK EDITION +**

- Matter grijs
- Trail radiateurgrille
- Panoramisch dakraam stuurcabine
- Wateraansluiting buitenkant
- Automatische versnellingsbak met 8 snelheden

- Vooruitrusting voor TV
- Verwarming op brandstof die tijdens het rijden kan worden gebruikt
- Buitenverlichting voordeur
- Geschikt voor zonnepanelen (gereed voor MPPT)
- Voorbedrading achteruitrijcamera
- Black lichtmetalen velgen 16"
- Gastoevoer buitenkant
- Premium matras hoofdbed
- Schoenenrek
- Hoofdzijde bed